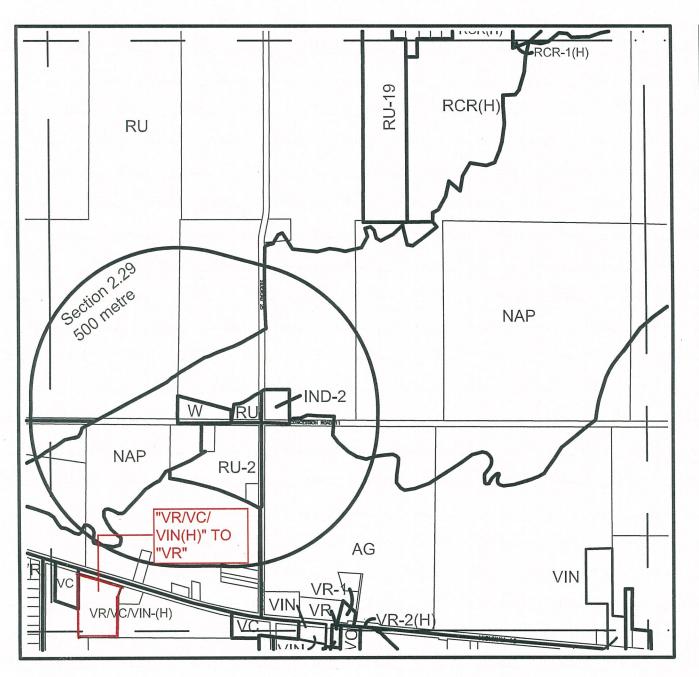

**NOW THEREFORE**, THE Council of the Corporation of the Township of Ramara hereby enacts as follows:

- 1. That Schedule "A", Zone Map I3 of Bylaw 2005.85 is hereby further amended by removing the Holding (H) Symbol only as it applies to the "VR" zone in the "VR/VC/VIN-(H)" Zone for the property described as North Part of Lot 26, Concession 10 in the former Township of Mara, further described as Part 1, Plan 51R-18060 as shown on Schedule A to this Bylaw.
- 2. That Schedule "A", attached, does and hereby form part of this Bylaw.
- 3. That this Bylaw shall come into force and take effect on the date of the passing thereof.

BYLAW READ A FIRST, SECOND AND THIRD TIME AND PASSED THIS 27<sup>th</sup> DAY OF JUNE 2016.

Basil Clarke, Mayor

Jennifer Connor, Clerk

TOWNSHIP OF RAMARA SCHEDULE "A" TO BY-LAW 2005.85 Map I3 **ZONES** Natural Area Protection Agriculture AG RU Rural RCR Rural and Countryside Residential Village Residential Village Commercial Village Industrial Village Institutional VIN Hamlet SR Shoreline Residential IND Industrial **Destination Commercial** Highway Commercial Mineral Aggregate Extraction MAE Waste Processing and Disposal Active Recreation AR Passive Recreation IR Indian Reservation Municipal Boundary Wellhead Protection Area Revision Date: Scale: 1:12000 Mark L. Dorfman, Planner In