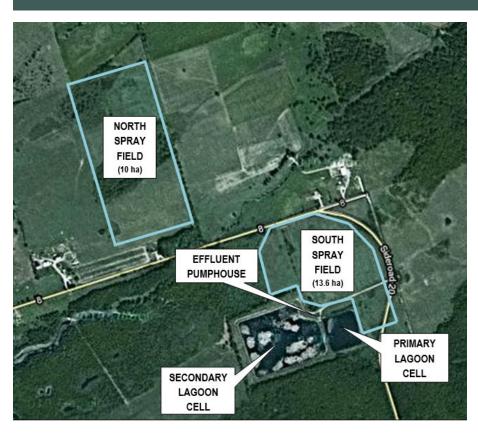

#### NOTICE OF PUBLIC INFORMATION CENTRE

The Township of Ramara is updating the Class Environmental Assessment (Class EA) that was previously completed in 2017 for the effluent spray irrigation system at the Bayshore Village Sewage Works. Treated effluent from the Bayshore Village sewage treatment lagoons is spray irrigated on two fields near Concession Road 8 and Sideroad 20. The Class EA is updating the evaluation of alternatives for effluent disposal to address current capacity and operational issues.