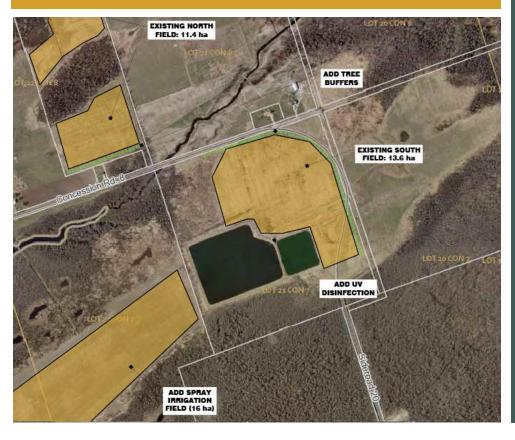

#### NOTICE OF PUBLIC INFORMATION CENTRE

The Township of Ramara is updating the Class Environmental Assessment (Class EA) that was previously completed in 2017 for the effluent spray irrigation system at the Bayshore Village Sewage Works. Treated effluent from the Bayshore Village sewage treatment lagoons is spray irrigated on two fields near Concession Road 8 and Sideroad 20. The Class EA is updating the evaluation of alternatives for effluent disposal to address current capacity and operational issues.

The Class EA update follows the Schedule B requirements of the Municipal Engineers Association (MEA) Municipal Class Environmental Assessment, as amended in 2023.

A Public Information Centre (PIC) will be held in person and virtually to present the alternative solutions under consideration and the preliminary recommendations, for public input. There will be a presentation followed by a question-and-answer period. Attendees can also join the PIC online by accessing the Zoom link that will be available on the Township website at <a href="https://www.ramara.ca/news">www.ramara.ca/news</a>. The recorded presentation will be available on the Township's YouTube Channel.