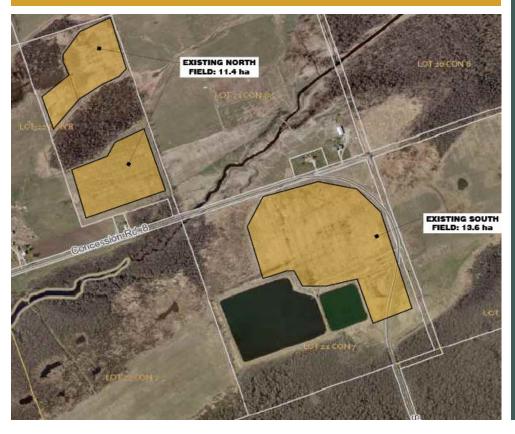

#### NOTICE OF PUBLIC INFORMATION CENTRE

The Township of Ramara is updating the Class Environmental Assessment (Class EA) that was previously completed in 2017 for the effluent spray irrigation system at the Bayshore Village Sewage Works. Treated effluent from the Bayshore Village sewage treatment lagoons is spray irrigated on two fields near Concession Road 8 and Sideroad 20. The Class EA is updating the evaluation of alternatives for effluent disposal to address current capacity and operational issues.