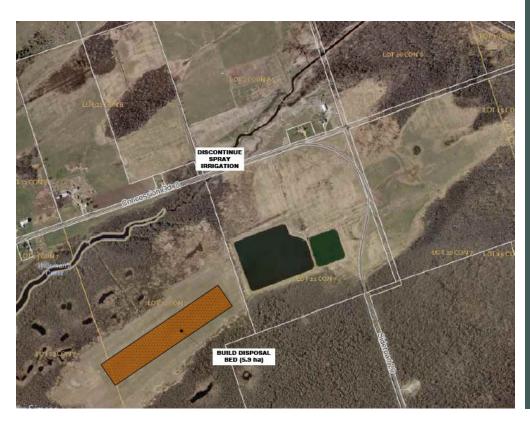

#### NOTICE OF PUBLIC INFORMATION CENTRE

The Township of Ramara is updating the Class Environmental Assessment (Class EA) that was previously completed in 2017 for the effluent spray irrigation system at the Bayshore Village Sewage Works. Treated effluent from the Bayshore Village sewage treatment lagoons is spray irrigated on two fields near Concession Road 8 and Sideroad 20. The Class EA is updating the evaluation of alternatives for effluent disposal to address current capacity and operational issues.