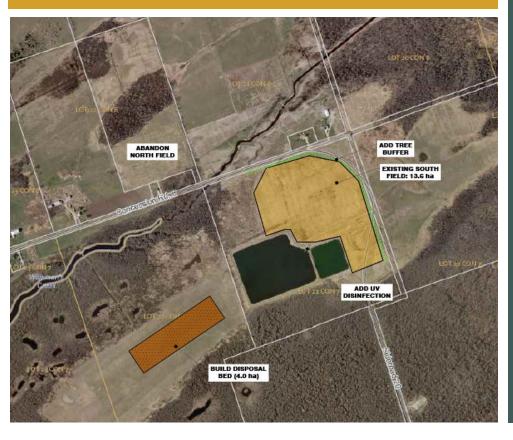

#### NOTICE OF PUBLIC INFORMATION CENTRE

The Township of Ramara is updating the Class Environmental Assessment (Class EA) that was previously completed in 2017 for the effluent spray irrigation system at the Bayshore Village Sewage Works. Treated effluent from the Bayshore Village sewage treatment lagoons is spray irrigated on two fields near Concession Road 8 and Sideroad 20. The Class EA is updating the evaluation of alternatives for effluent disposal to address current capacity and operational issues.