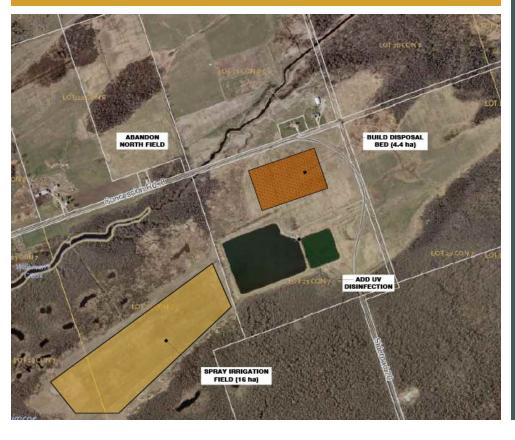

#### NOTICE OF PUBLIC INFORMATION CENTRE

The Township of Ramara is updating the Class Environmental Assessment (Class EA) that was previously completed in 2017 for the effluent spray irrigation system at the Bayshore Village Sewage Works. Treated effluent from the Bayshore Village sewage treatment lagoons is spray irrigated on two fields near Concession Road 8 and Sideroad 20. The Class EA is updating the evaluation of alternatives for effluent disposal to address current capacity and operational issues.