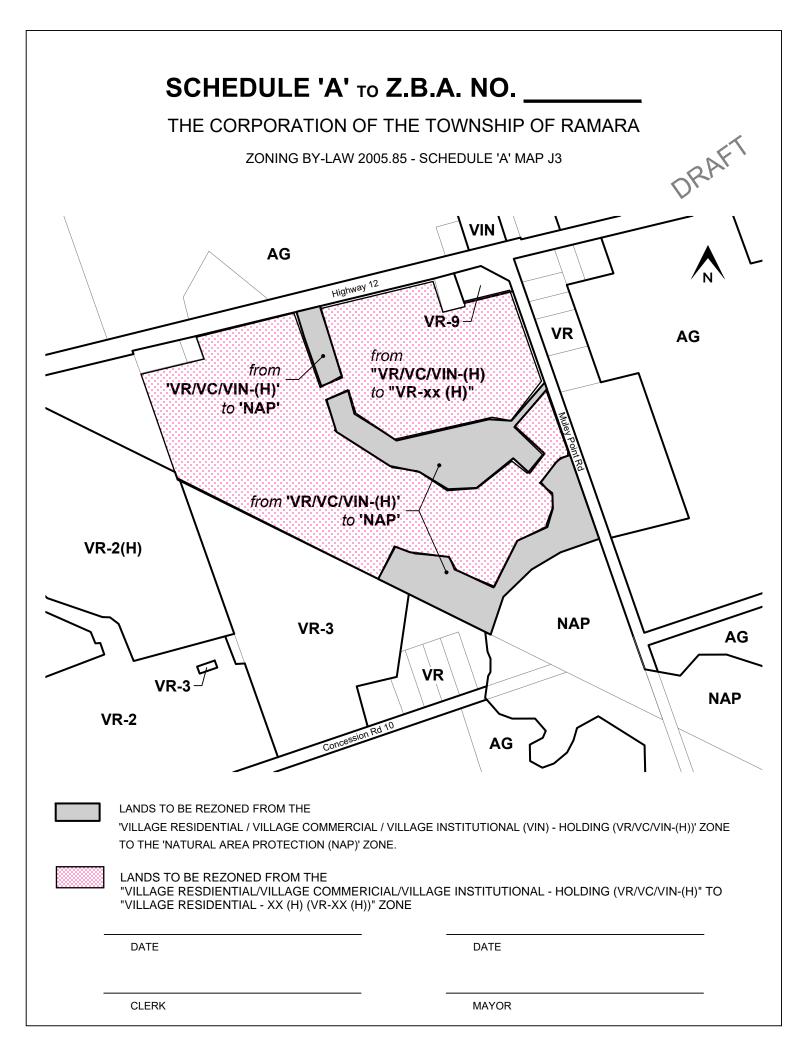

**AND WHEREAS** the Council of the Corporation of the Township of Ramara deems it advisable to further amend By-law 2005.85 for the Township of Ramara as it relates to Part of South Half Lot 24 and Part of North Half Lot 24, Concession 9 & 10, described as 51R-16343 Parts 1,3,4,5,6,7 & 8, Mara (known municipally as 4836 Muley Point Road)

**AND WHEREAS** the provisions of this By-law conform to the Ramara Official Plan;

**NOW THEREFORE** the Council of the Corporation of the Township of Ramara enacts as follows:

- Schedule "A", Map J3, of Zoning By-law 2005-85 of the Township of Ramara is hereby further amended by rezoning certain lands from "VR/VC/VIN-(H)" Zone to "Natural Area Protection (NAP)" Zone on the lands shown on Schedule "A" to this by-law.
- Schedule "A", Map J3, of Zoning By-law 2005.85 of the Township of Ramara is hereby further amended by rezoning certain lands from "VR/VC/VIN-(H)" Zone to "Village Residential (VR-XX (H))" Zone on the lands shown on Schedule "A" to this by-law.
- 3. **THAT** Schedule "A", attached hereto, does and shall form part of this By-law.
- 4. **THAT** Section 10.(7) Special provisions is amended by adding the following subsection:

"VR-xx (H)" (Map J3) Notwithstanding subsection 10.(1) "Permitted Uses", *multiple dwellings* is not permitted.

All other relevant provisions of this Bylaw shall apply.

- 5. THAT Schedule "A" attached, does and shall form part of this Bylaw.
- 6. **THAT** this Bylaw shall come into force and take effect on the date of the passing thereto, subject to the provisions of section 34 of the *Planning Act*, as amended.