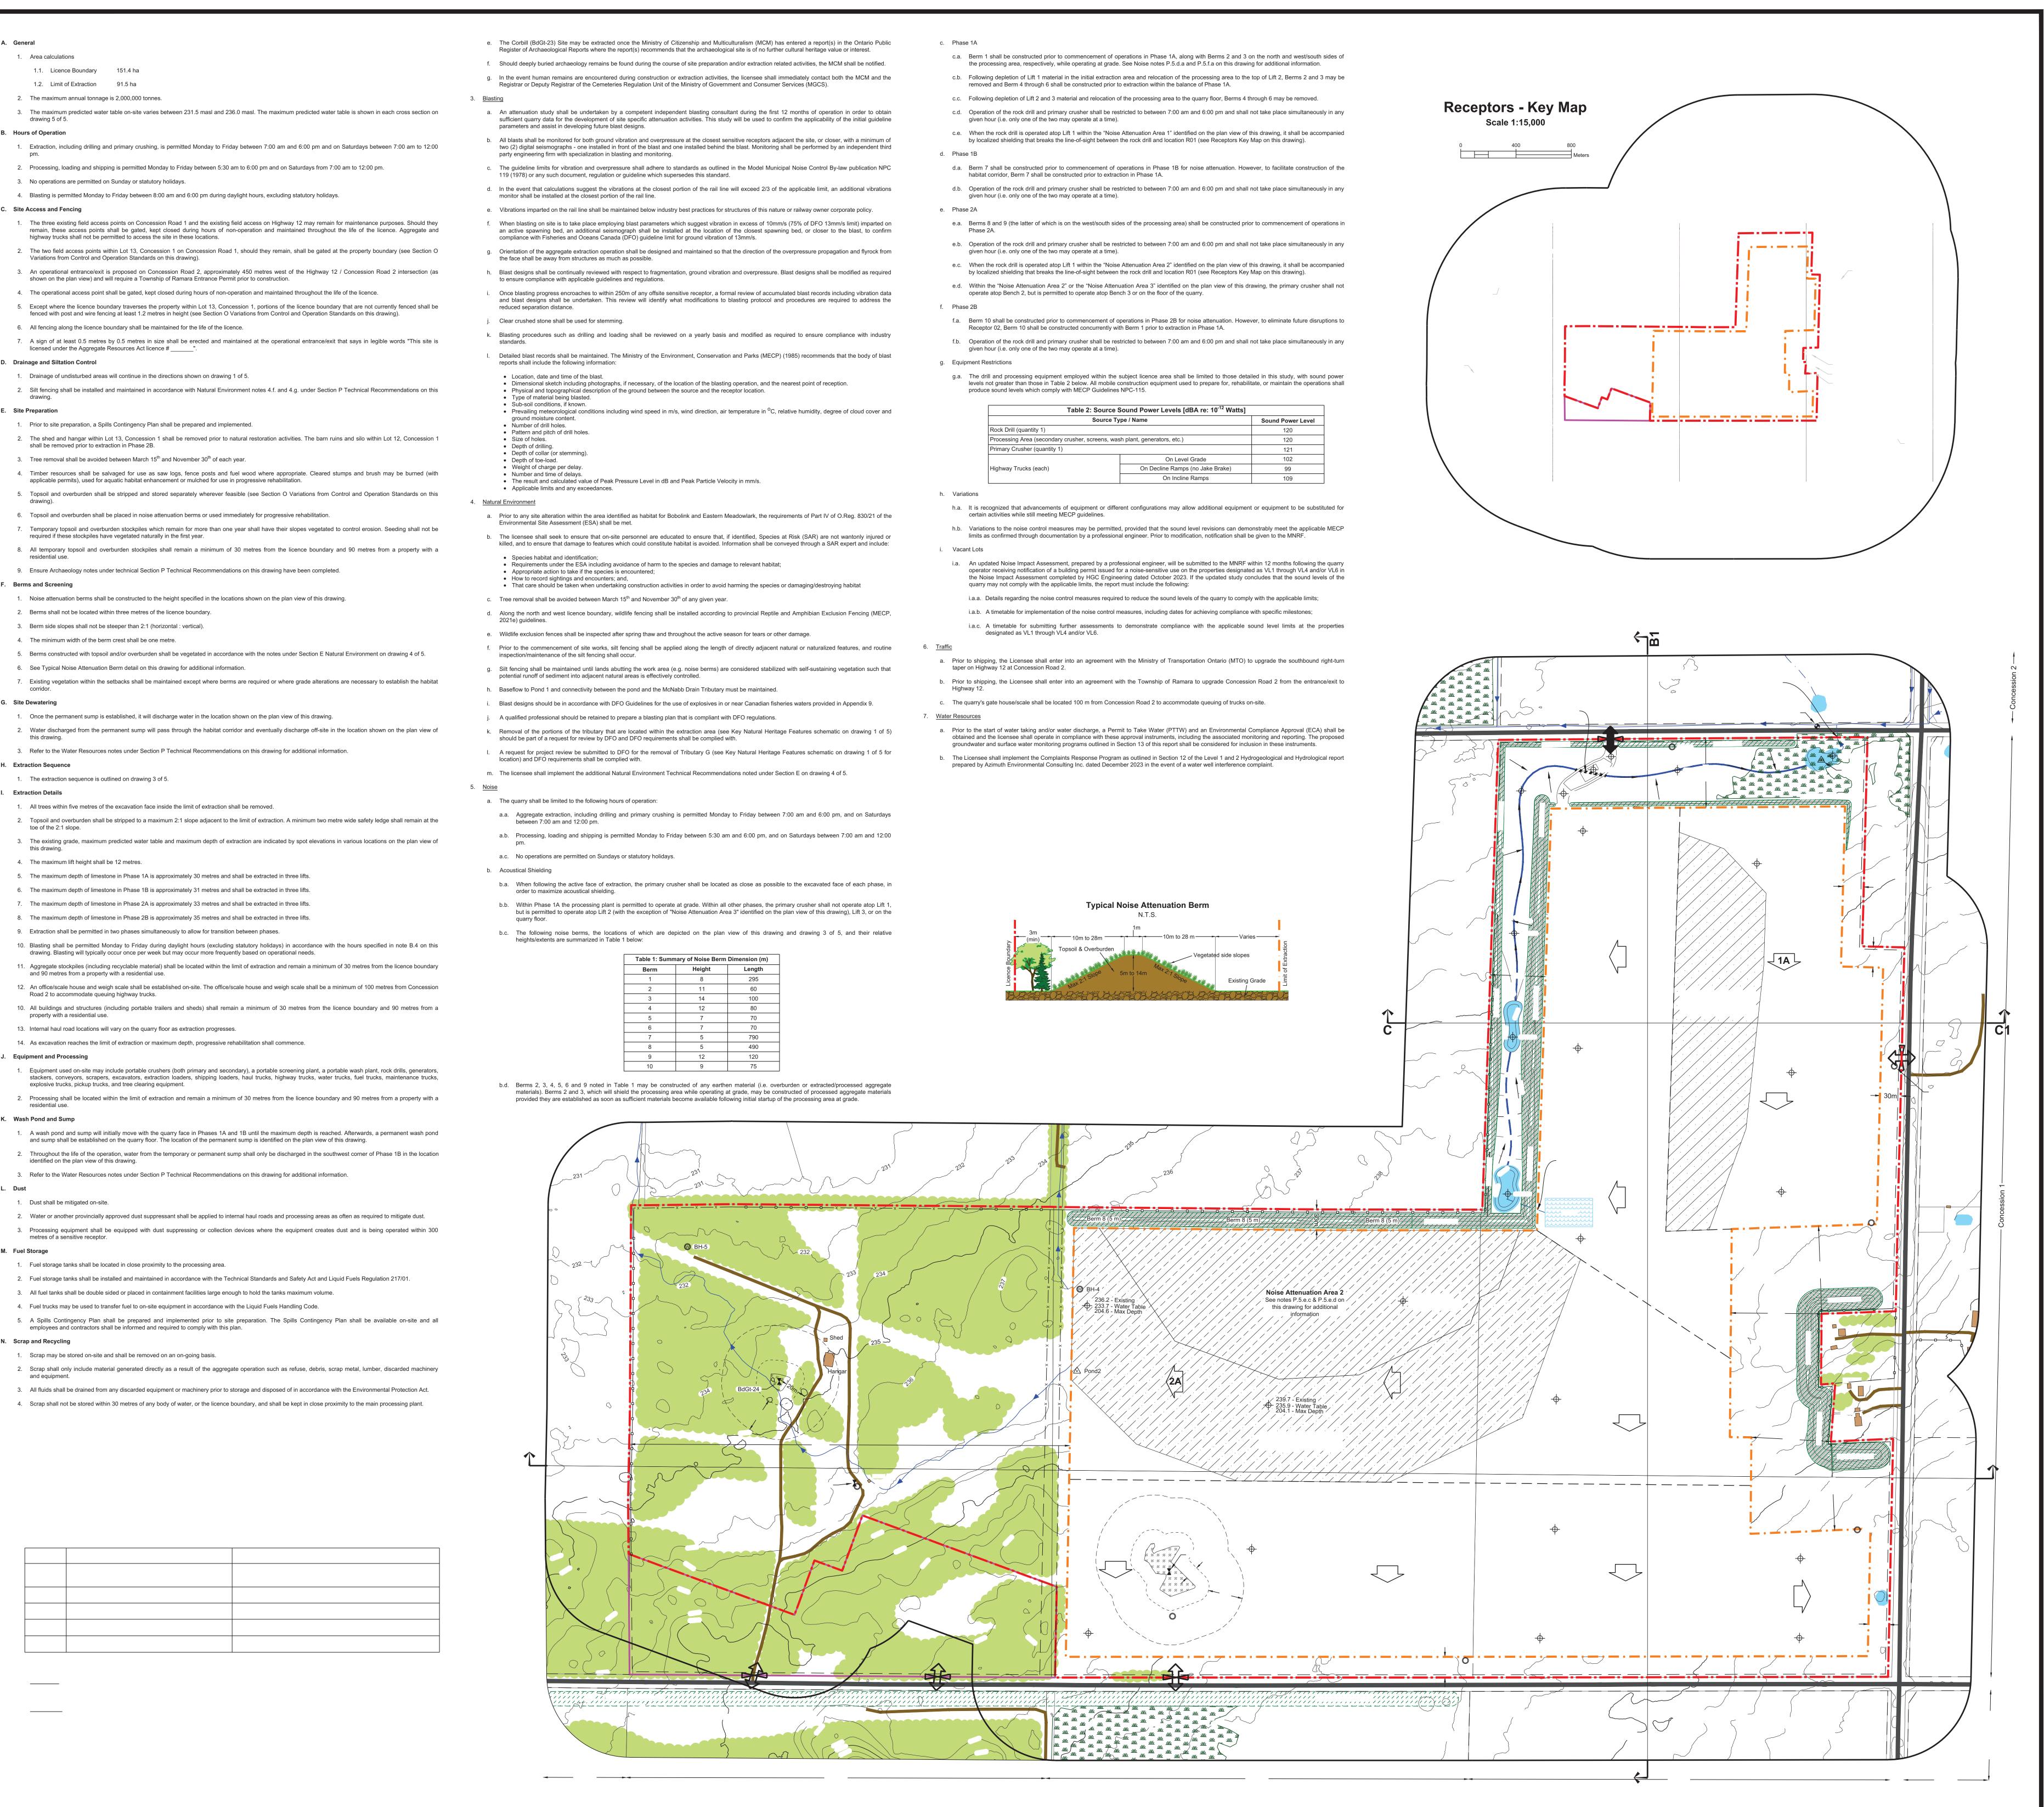

Legal Description Part of Lots 11, 12 and 13, Concession 1 (former geographic Township of Mara) Township of Ramara County of SImcoe Licence Boundary Limit of Extraction by Licensee Lot Fabric —₁₄9
 Contours with Elevation —150 — Metres above sea level (MASL) Lot and Concessions - dark grey Parcel Fabric - light grey ∤ ⊦ence Cross - 1.2m post & wire fence Square - 1.2m wood fence │ Entrance / Exit Field Entrance - Hollow Operational Entrance - Solid Watercourse  $\triangleright$ Permanent (Direction of flow indicated by arrows) Direction of Excavation 8 Watercourse Intermittent | Phase Boundary (Direction of flow indicated by arrows) Water Feature Existing - Dashed | Building/Structure Wooded Area Wetland
(Non-Provincially S
From Land Informa Archaeological Buffer Area (Non-Provincially Significant Wetland) 20 metre Protective Buffer - small dashed line From Land Information Ontario (LIO) 50 metre Monitoring Buffer - large dashed line Noise Attenuation Spot Elevation Top - Existing (masl) / Middle - Water Table (masl) Bottom - Maximum Depth of Extraction (masl) **Noise Attenuation** Proposed Elevation Metres above sea level (MASL) Area 2 Noise Attenuation Proposed Final Slope (Horizontal : Vertical) Main Discharge Pipe Proposed Final Grade Monitoring Well Surface Water Monitoring 

Site Plan Amendments

Site Plan Acronyms

 ARA - Aggregate Resources Act MASL - Metres Above Sea Level

3. MNRF - Ministry of Natural Resources and Forestry 4. MCM - Ministry of Citizenship and Multiculturalism

MGCS - Ministry of Government and Consumer Services MECP - Ministry of Environment, Conservation and Parks MTO - Ministry of Transportation - Ontario

8. DFO - Fisheries and Oceans Canada 9. PTTW - Permit to Take Water

10. ECA - Environmental Compliance Approval

11. ESA - Environmental Site Assessment

12. SAR - Species at Risk

13. LIO - Land Information Ontario

Site Plan Revisions (Pre-Licencing) 113 COLLIER STREET, BARRIE, ON, L4M 1H2 | P: 705.728.0045 F: 705.728.2010 | WWW.MHBCPLAN. MHBC Stamp MNRF Stamp