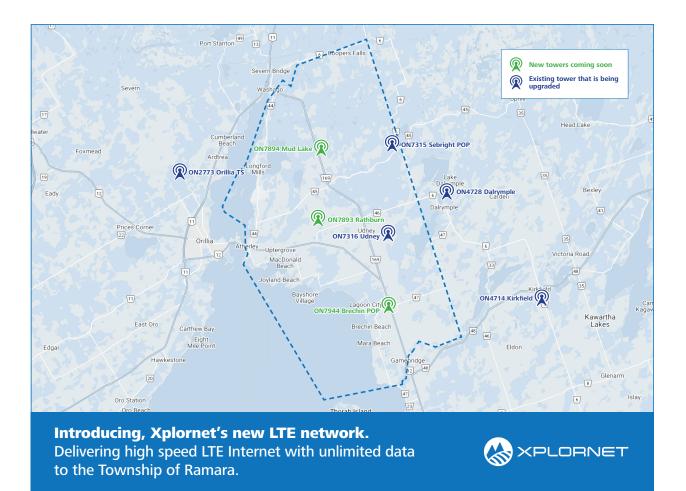

Xplornet, Canada's leading rural-focused Internet service provider, was selected by the Township of Ramara to support the construction of three new Internet towers in Brechin, Mud Lake and Rathburn, along with upgrades to five existing Internet tower sites. When completed, these sites will provide service at up to 50 Megabits per second (Mbps) with unlimited data to 5,700 rural households and First Nations communities.

(Continued on next page)

Xplornet Communications Inc. www.xplornet.com

625 Cochrane Drive – Suite 1000 Markham, Ontario L3R 9R9

This map highlights the locations of new tower builds as well as the five upgrade towers in Ramara and the surrounding area. Once live, these towers will provide area residents with high-speed Wireless Direct Home Internet with unlimited data.