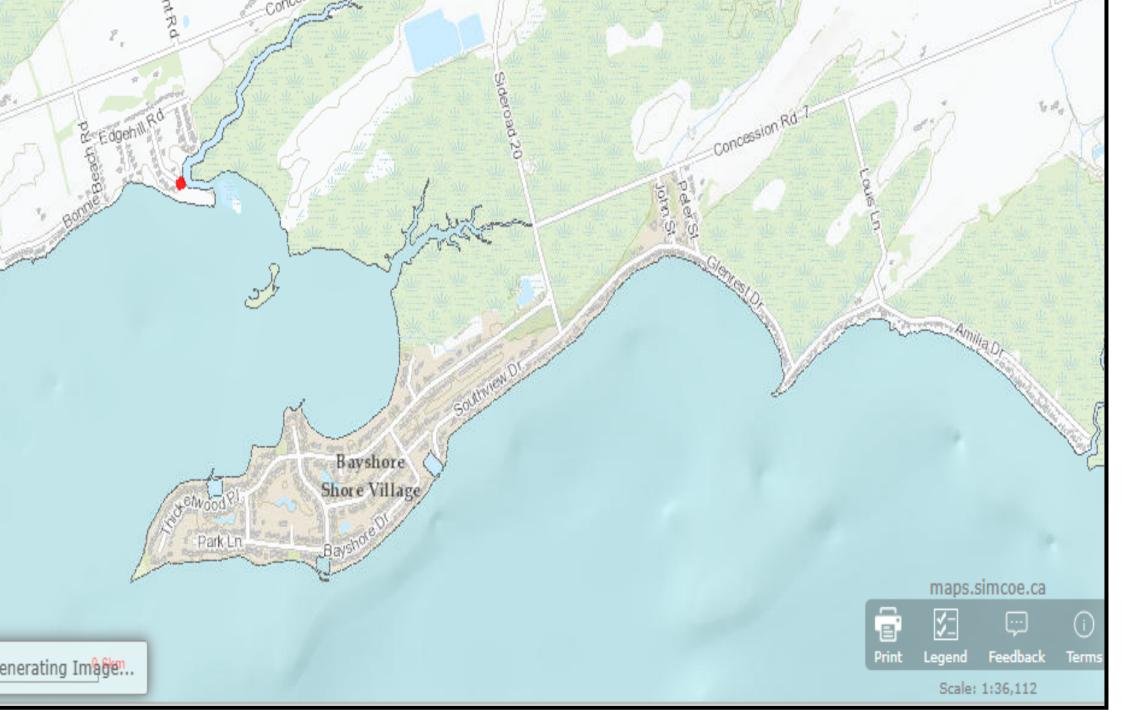

### **Bayshore and Area - Permit Parking**

The following **permanent** <u>No Parking location</u>, for the Bayshore area, is in place:

The Resident Permit Parking

1. Harry's Lane

There are no seasonal No Parking restrictions in the area.

Program is in place on all roads that are located south of Highway 12 leading to Lake Simcoe. In Bayshore, most of the on-street parking is Resident Permit Parking. Please note that resident parking permits do not apply to no parking areas (marked in red on both maps).