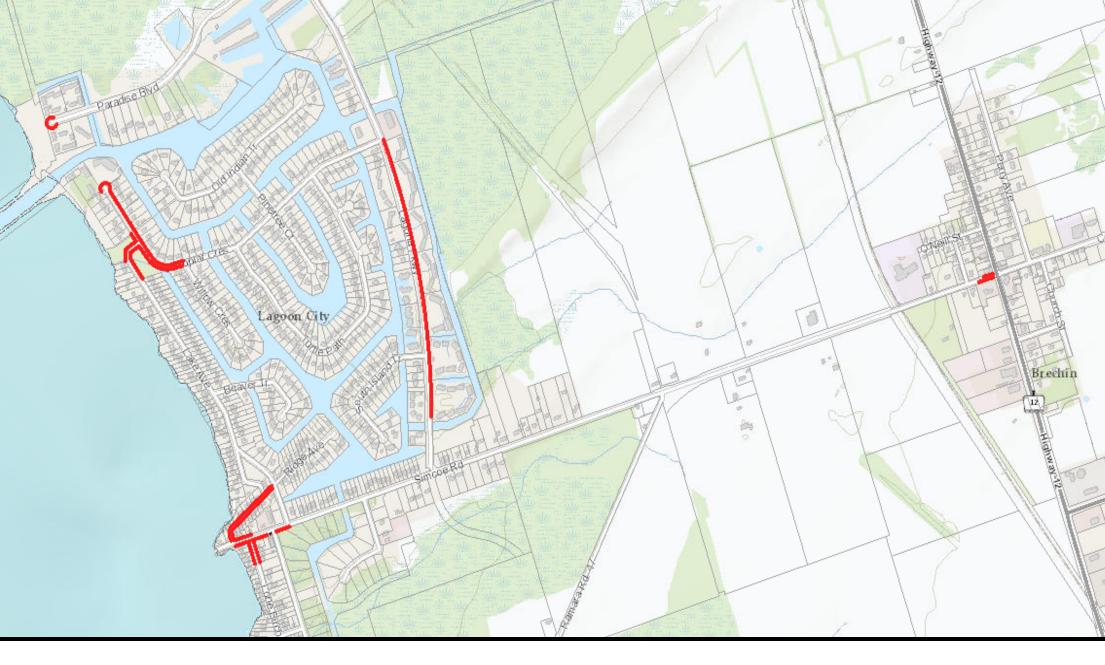

#### Lagoon City - Permit Parking

The following **permanent** <u>No Parking locations</u>, for

The Resident Permit Parking Program is in place on all

the Lagoon City area, are in place:

Laguna Parkway
 Lone Birch Trail
 Paradise Blvd
 Poplar Blvd
 Ramara Road 47
 Ridge Avenue
 Simcoe Road

There are no seasonal No Parking restrictions in the area.

roads that are located west of
Ramara Road 47 leading to
Lake Simcoe. In Lagoon City,
most of the on-street parking
is Resident Permit Parking.
Please note that resident
parking permits do not apply
to no parking areas (marked
in red on both maps).
Residents in Ramara can
register for their two free
passes by visiting the website