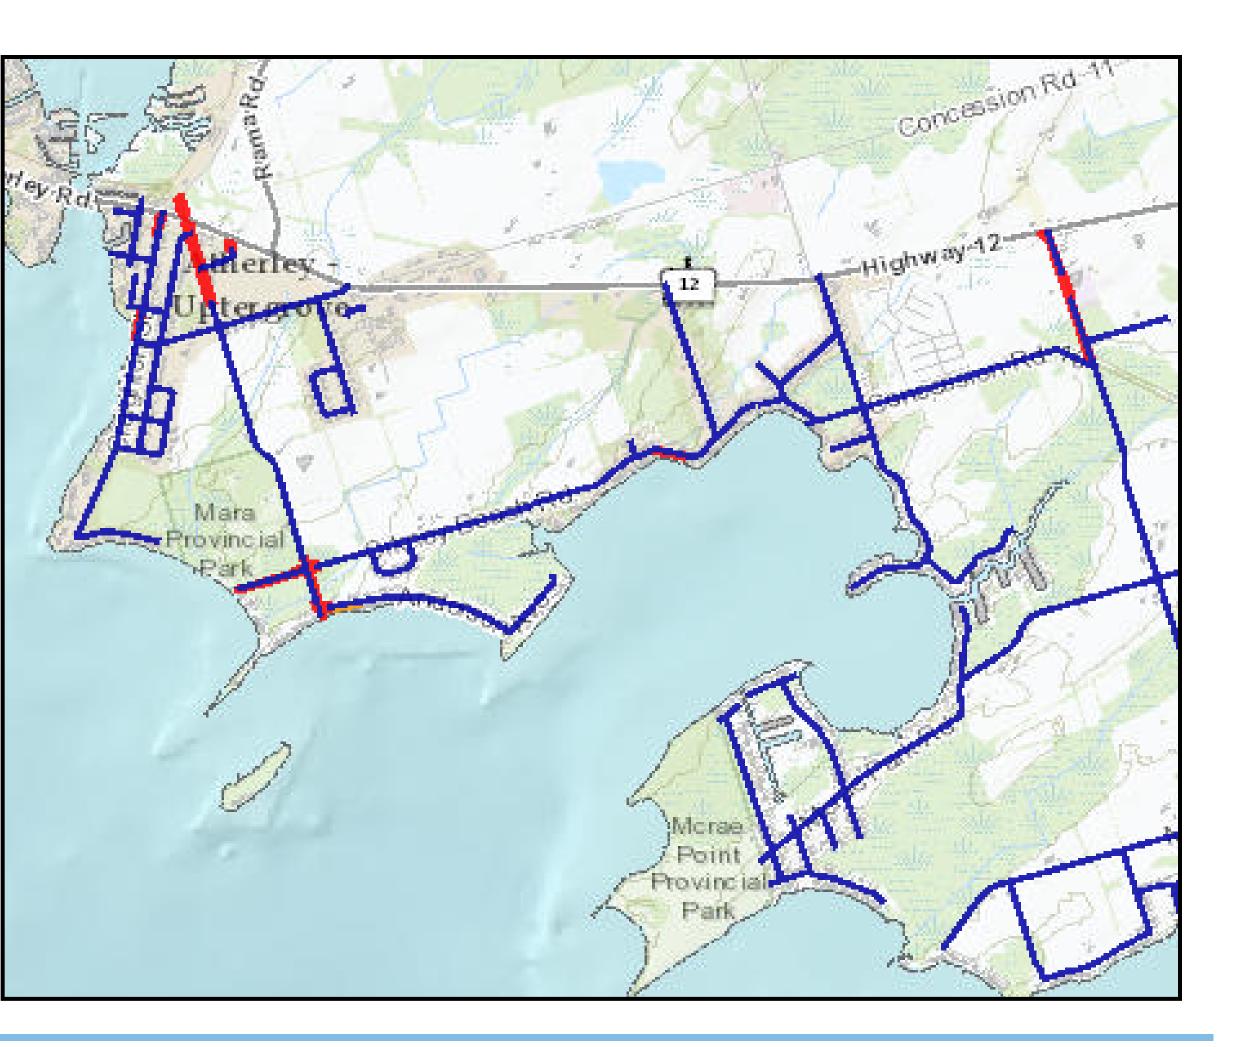

#### **Atherley - Resident Permit Parking**

The following **permanent** 

<u>No Parking locations,</u> for the Atherley area, are in

The Resident Permit Parking Program is in place on all roads that are located south

Anderson Avenue
 Concession Road 10
 Courtland Street
 Creighton Street

5. Orkney Beach Road

The following seasonal No Parking Area for the Atherley area is as follows:

1. Anderson Avenue

of Highway 12 leading to Lake Simcoe. In Atherley, most of the on-street parking is Resident Permit Parking. Please note that resident parking permits do not apply to no parking areas (marked in red and orange on both maps).