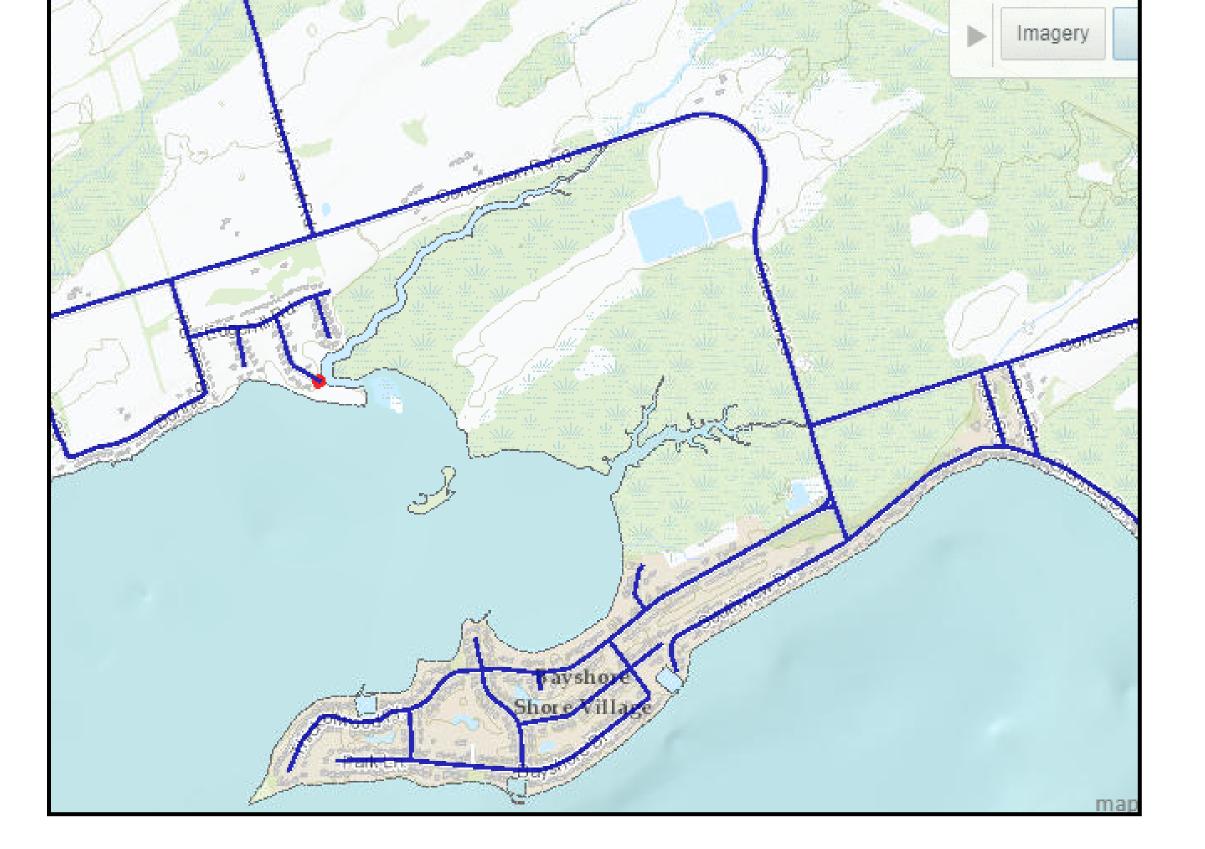

### **Bayshore and Area - Permit Parking**

The following **permanent** <u>No Parking location</u>, for the Bayshore area, is in place:

The Resident Permit Parking

1. Harry's Lane

There are no seasonal No Parking restrictions in the area.

Program is in place on all roads that are located south of Highway 12 leading to Lake Simcoe. In Bayshore, most of the on-street parking is Resident Permit Parking. Please note that resident parking permits do not apply to no parking areas (marked in red on both maps).