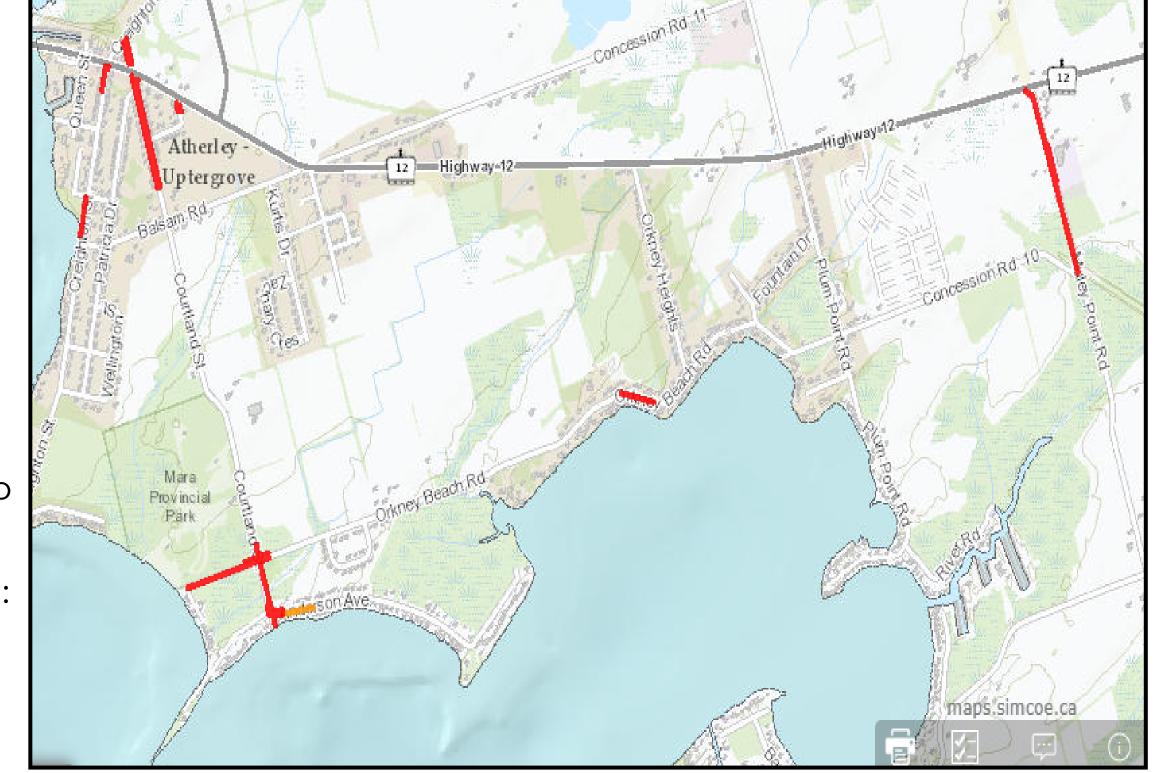

#### **Atherley - Resident Permit Parking**

The following **permanent** 

<u>No Parking locations,</u> for the Atherley area, are in

The Resident Permit Parking Program is in place on all roads that are located south

Anderson Avenue
 Concession Road 10
 Courtland Street
 Creighton Street

5. Orkney Beach Road

The following seasonal No Parking Area for the Atherley area is as follows:

1. Anderson Avenue

of Highway 12 leading to Lake Simcoe. In Atherley, most of the on-street parking is Resident Permit Parking. Please note that resident parking permits do not apply to no parking areas (marked in red and orange on both maps).