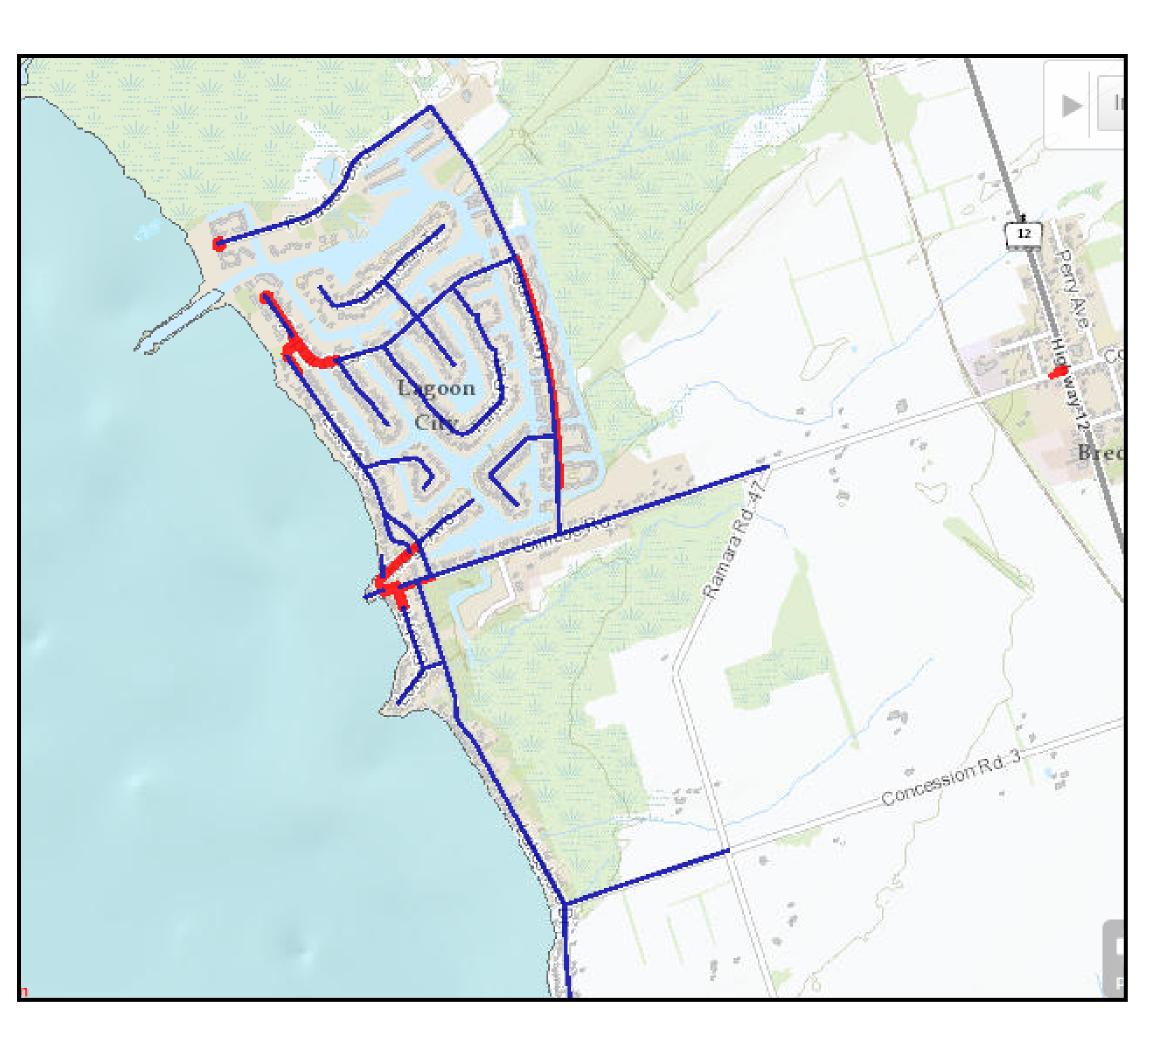

#### Lagoon City - Permit Parking

The following **permanent** <u>No Parking locations</u>, for

The Resident Permit Parking Program is in place on all

the Lagoon City area, are in place:

Laguna Parkway
 Lone Birch Trail
 Paradise Blvd
 Poplar Blvd
 Ramara Road 47
 Ridge Avenue
 Simcoe Road

There are no seasonal No Parking restrictions in the area.

roads that are located west of
Ramara Road 47 leading to
Lake Simcoe. In Lagoon City,
most of the on-street parking
is Resident Permit Parking.
Please note that resident
parking permits do not apply
to no parking areas (marked
in red on both maps).
Residents in Ramara can
register for their two free
passes by visiting the website