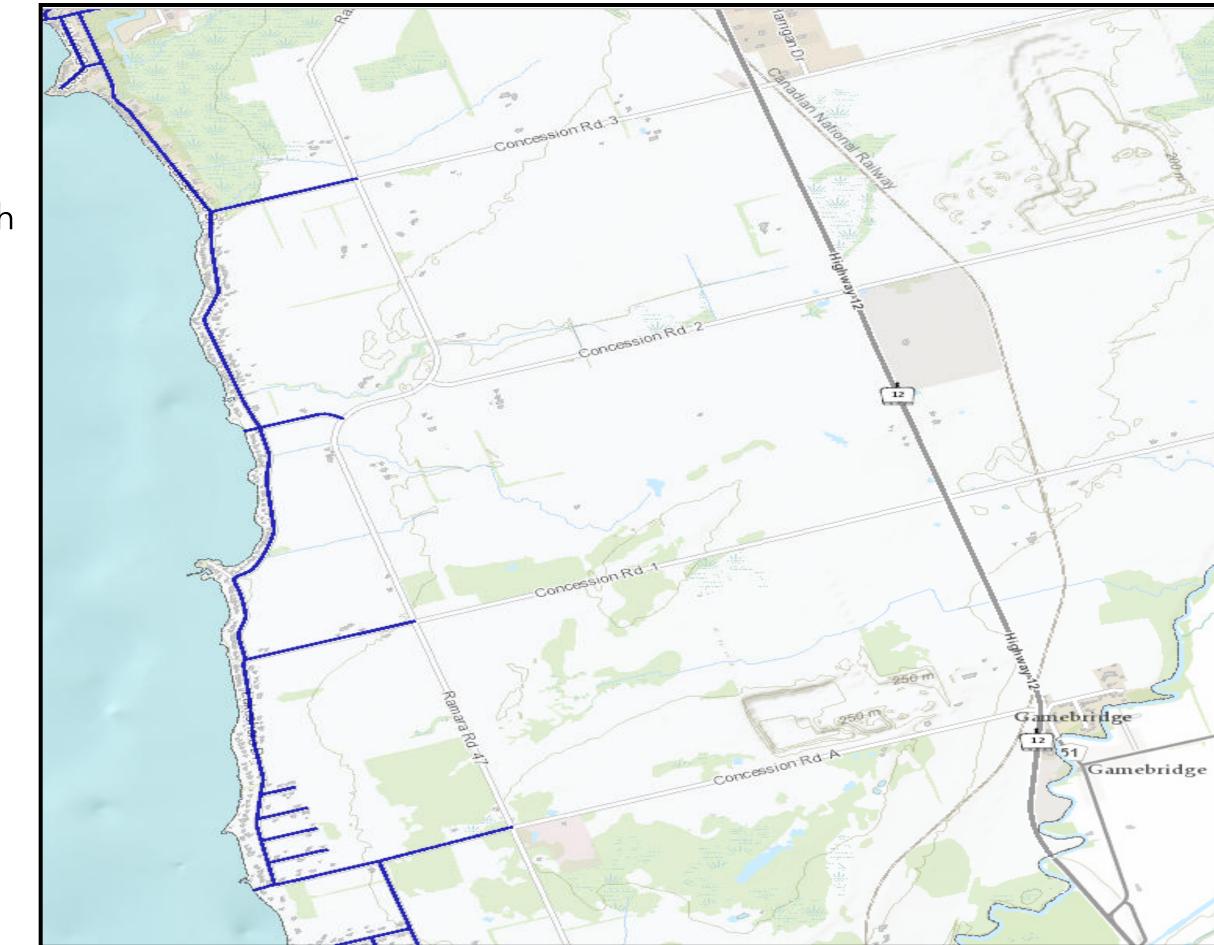

## South of Lagoon City - No Parking South of Lagoon City - Permit Parking

The following **permanent**No Parking locations, for the South of Lagoon City area, are in place:

1. Concession Road 2

The following seasonal No Parking Area for the South Lagoon City area is the following:

1. Concession Road A

The Resident Permit Parking
Program is in place on all
roads that are located west
of Ramara Road 47 leading
to Lake Simcoe. In the South
Lagoon City area, most of
the on-street parking is
Resident Permit Parking.
Please note that resident
parking permits do not
apply to no parking areas.

Residents in Ramara can register for their two free passes by visiting the website at www.ramara.ca/parking