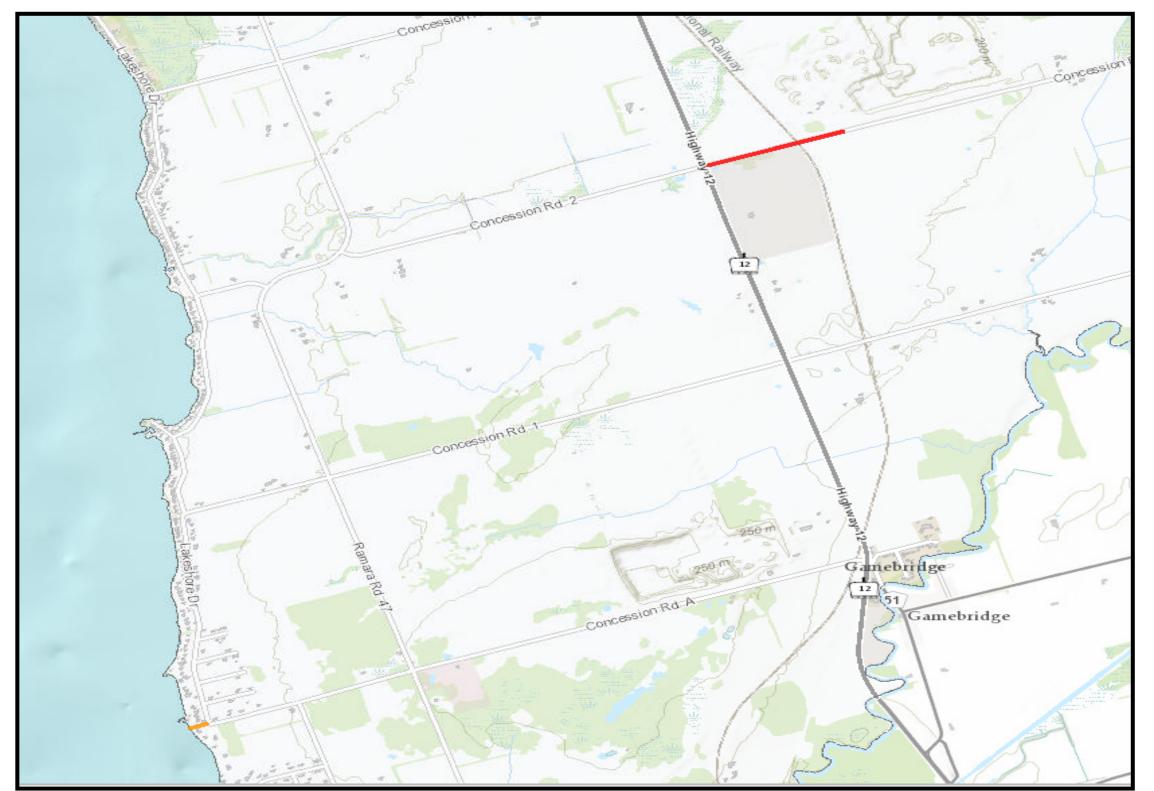

## RAMARAPARKING

SOUTH RAMARA - Permit and No Parking Zones

## South of Lagoon City - No Parking South of Lagoon City - Permit Parking

The following **permanent**No Parking locations, for the South of Lagoon City area, are in place:

1. Concession Road 2

The following seasonal No Parking Area for the South Lagoon City area is the following:

1. Concession Road A

The Resident Permit Parking
Program is in place on all
roads that are located west
of Ramara Road 47 leading
to Lake Simcoe. In the South
Lagoon City area, most of
the on-street parking is
Resident Permit Parking.
Please note that resident
parking permits do not
apply to no parking areas.