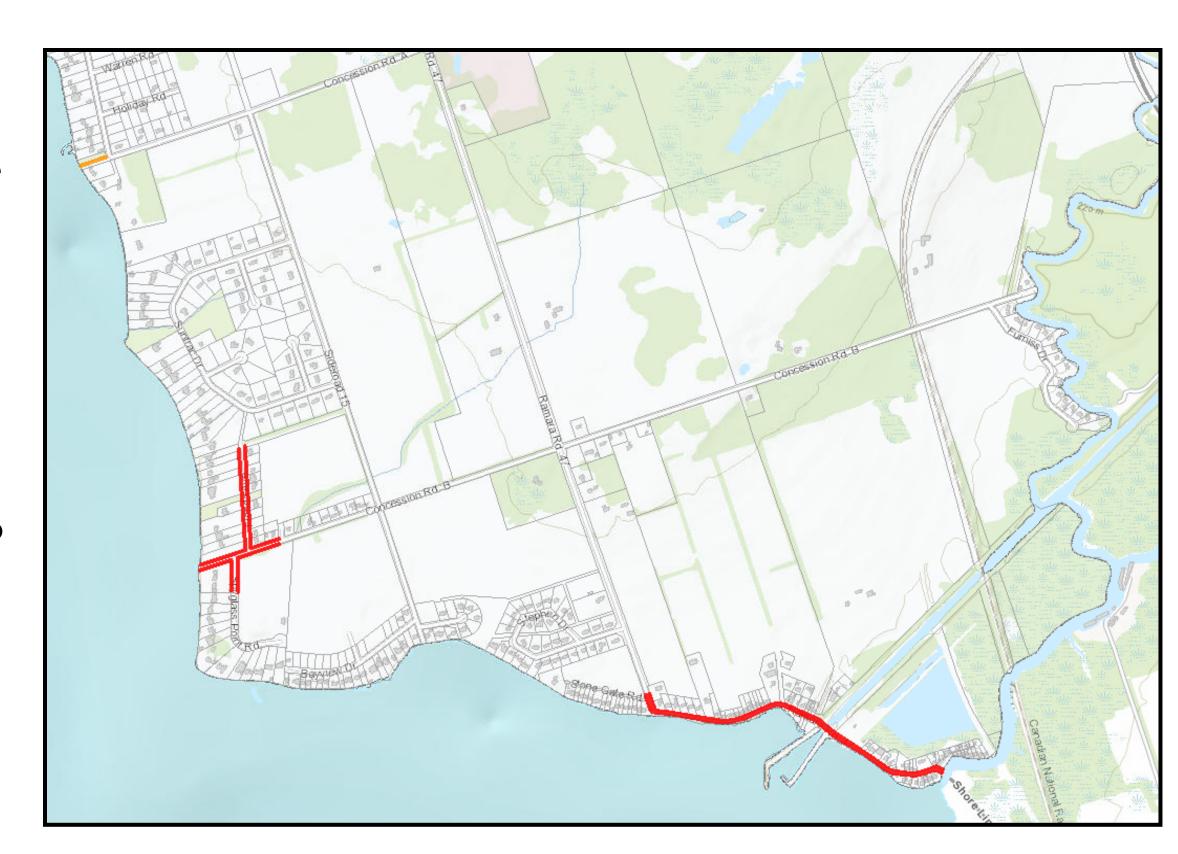

## 2 Gamebridge Area - No Parking

The following **permanent**No Parking locations, for the Gamebridge area, are in place:

- 1. Concession Road B
- 2. Florida Avenue
- 3. Ramara Road 47
- 4. Spyglass Point Road

The following seasonal No Parking Area for the South Lagoon City area is the following:

1. Concession Road A

## Gamebridge Area - Permit Parking

The Resident Permit Parking
Program is in place on all roads
that are located west of Ramara
Road 47 leading to Lake
Simcoe. In the Gamebridge
area, most of the on-street
parking is Resident Permit
Parking. Please note that
resident parking permits do
not apply to no parking areas
(marked in red or orange on
map).