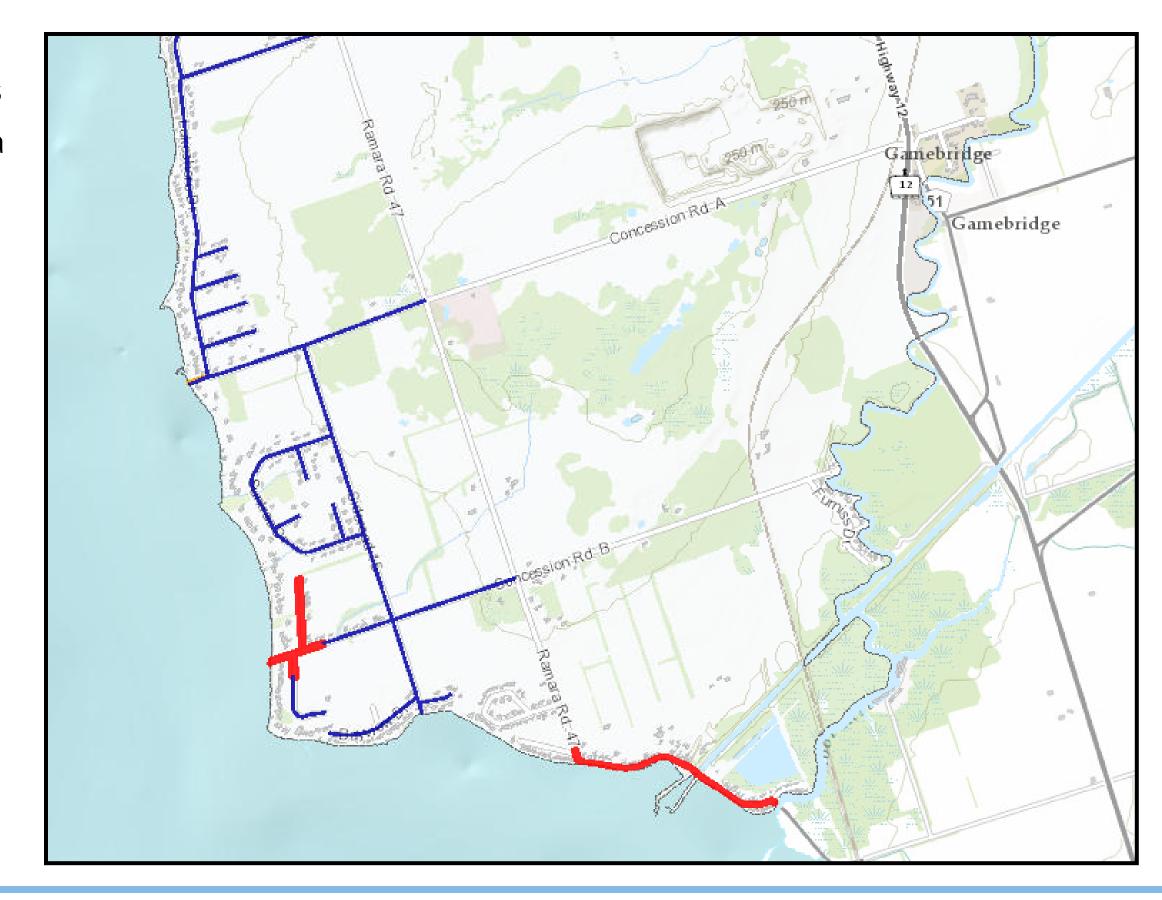

## 2 Gamebridge Area - No Parking

The following **permanent**No Parking locations, for the Gamebridge area, are in place:

- 1. Concession Road B
- 2. Florida Avenue
- 3. Ramara Road 47
- 4. Spyglass Point Road

The following seasonal No Parking Area for the South Lagoon City area is the following:

1. Concession Road A

## Gamebridge Area - Permit Parking

The Resident Permit Parking
Program is in place on all roads
that are located west of Ramara
Road 47 leading to Lake
Simcoe. In the Gamebridge
area, most of the on-street
parking is Resident Permit
Parking. Please note that
resident parking permits do
not apply to no parking areas
(marked in red or orange on
map).

Residents in Ramara can register for their two free passes by visiting the website at www.ramara.ca/parking